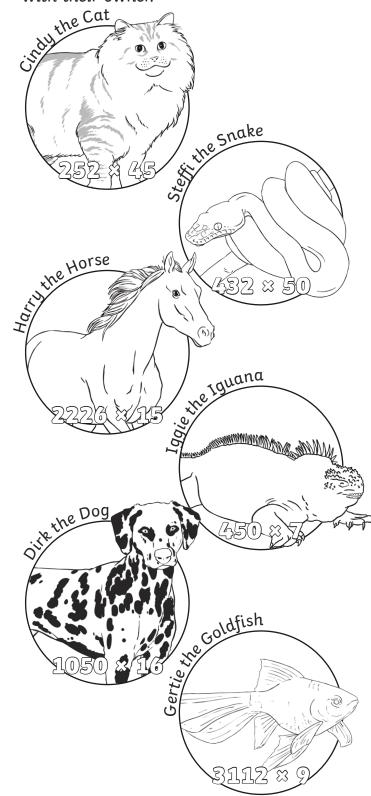

I can multiply numbers using short and long multiplication.

Use a written method of multiplication to solve the calculations and then match each pet up with their owner.  $\widehat{}$ 

Focused education on life's walki www.regentstudies.com

## Pampered Pets Answers

| Question | Answer                                                                                                        |                |
|----------|---------------------------------------------------------------------------------------------------------------|----------------|
|          | Use a written method of multiplication to solve the calculations and then match each pet up with their owner. |                |
|          | Steffi the Snake (432 × 50)                                                                                   | Magda 21 600   |
|          | Gertie the Goldfish (3112 × 9)                                                                                | Gethin 28 008  |
|          | Harry the Horse (2226 × 15)                                                                                   | Ivy 33 390     |
|          | Iggie the Iguana (450 × 7)                                                                                    | Pasha 3150     |
|          | Cindy the Cat (252 × 45)                                                                                      | Fahreen 11 340 |
|          | Dirk the Dog (1050 × 16)                                                                                      | Li 16 800      |