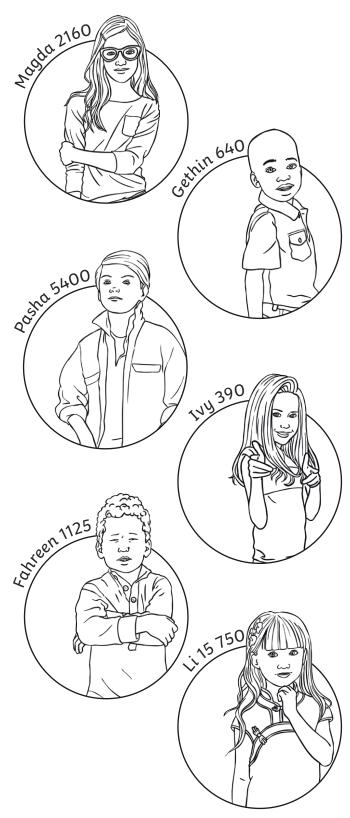

Pampered Pets Answers

| Question | Answer                                                                                                        |              |
|----------|---------------------------------------------------------------------------------------------------------------|--------------|
|          | Use a written method of multiplication to solve the calculations and then match each pet up with their owner. |              |
|          | Steffi the Snake (432 × 5)                                                                                    | Magda 2160   |
|          | Gertie the Goldfish (32 × 20)                                                                                 | Gethin 640   |
|          | Harry the Horse (26 × 15)                                                                                     | Ivy 390      |
|          | Iggie the Iguana (450 × 12)                                                                                   | Pasha 5400   |
|          | Cindy the Cat (25 × 45)                                                                                       | Fahreen 1125 |
|          | Dirk the Dog (1050 × 15)                                                                                      | Li 15 750    |