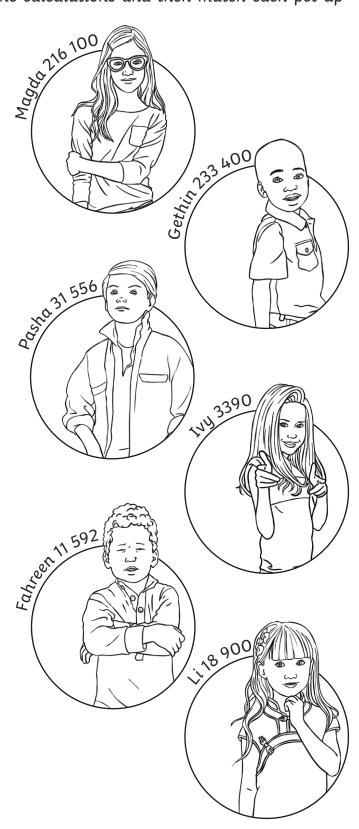

I can multiply numbers using short and long multiplication.

Use a written method of multiplication to solve the calculations and then match each pet up with their owner.

## Pampered Pets Answers

| Question | Answer                                                                                                        |                |
|----------|---------------------------------------------------------------------------------------------------------------|----------------|
|          | Use a written method of multiplication to solve the calculations and then match each pet up with their owner. |                |
|          | Steffi the Snake (4322 × 50)                                                                                  | Magda 216 100  |
|          | Gertie the Goldfish (3112 × 75)                                                                               | Gethin 233 400 |
|          | Harry the Horse (226 × 15)                                                                                    | Ivy 3390       |
|          | Iggie the Iguana (4508 × 7)                                                                                   | Pasha 31 556   |
|          | Cindy the Cat (252 × 46)                                                                                      | Fahreen II 592 |
|          | Dirk the Dog (1050 × 18)                                                                                      | Li 18 900      |