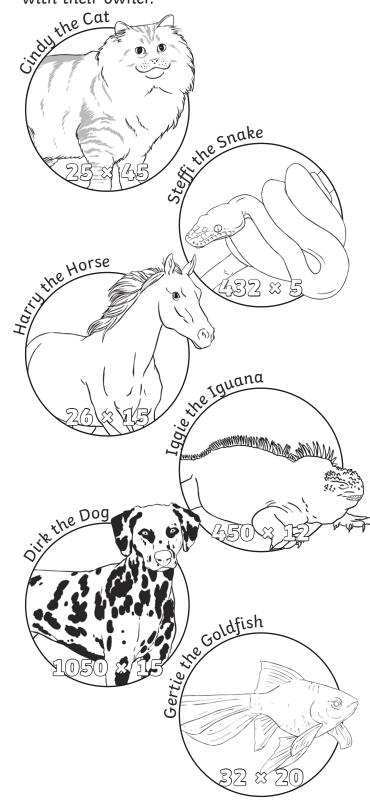

I can multiply numbers using short and long multiplication.

Use a written method of multiplication to solve the calculations and then match each pet up with their owner.  $\widehat{}$ 

EXAMPLE A CONTRACT OF CONTRACT.

Pampered Pets Answers

| Question | Answer                                                                                                        |              |
|----------|---------------------------------------------------------------------------------------------------------------|--------------|
|          | Use a written method of multiplication to solve the calculations and then match each pet up with their owner. |              |
|          | Steffi the Snake (432 × 5)                                                                                    | Magda 2160   |
|          | Gertie the Goldfish (32 × 20)                                                                                 | Gethin 640   |
|          | Harry the Horse (26 × 15)                                                                                     | Ivy 390      |
|          | Iggie the Iguana (450 × 12)                                                                                   | Pasha 5400   |
|          | Cindy the Cat (25 × 45)                                                                                       | Fahreen 1125 |
|          | Dirk the Dog (1050 × 15)                                                                                      | Li 15 750    |