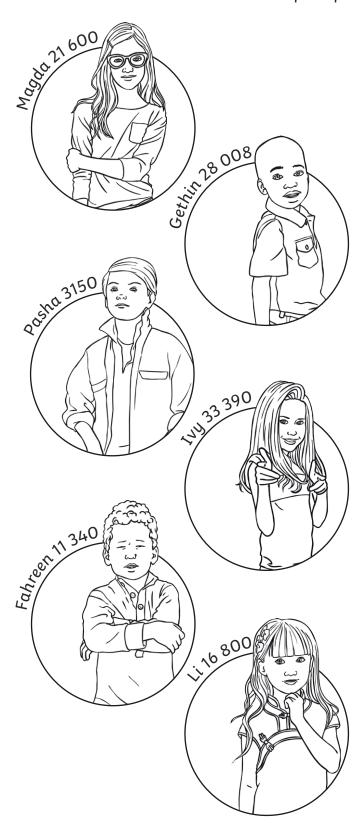

## Pampered Pets Answers

| Question | Answer                                                                                                        |                |
|----------|---------------------------------------------------------------------------------------------------------------|----------------|
|          | Use a written method of multiplication to solve the calculations and then match each pet up with their owner. |                |
|          | Steffi the Snake (432 × 50)                                                                                   | Magda 21 600   |
|          | Gertie the Goldfish (3112 × 9)                                                                                | Gethin 28 008  |
|          | Harry the Horse (2226 × 15)                                                                                   | Ivy 33 390     |
|          | Iggie the Iguana (450 × 7)                                                                                    | Pasha 3150     |
|          | Cindy the Cat (252 × 45)                                                                                      | Fahreen 11 340 |
|          | Dirk the Dog (1050 × 16)                                                                                      | Li 16 800      |